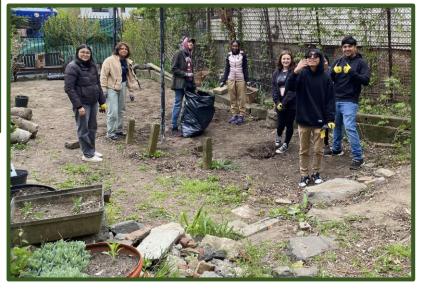

## **New Youth Conservationists**

20ne. But I also know that my voice is very powerful and when used right I know I can make a difference inside and outside of the school. Now

"Before going to Manice, I was a person who did not care about the environment and didn't really see myself as a leader. I also was a bystander in many things. I've now learned that being a leader is not what I say now goes but it's really about hearing what your community has to say and what their needs are. I learned how to be a servant leader. " - Jalilah Lockhart