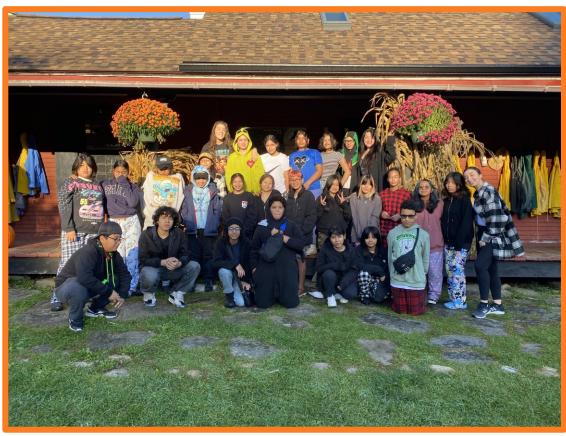

## **New Youth Conservationists**

20ne. But I also know that my voice is very powerful and when used right I know I can make a difference inside and outside of the school. Now

"Before going to Manice, I was a person who did not care about the environment and didn't really see myself as a leader. I also was a bystander in many things. I've now learned that being a leader is not what I say now goes but it's really about hearing what your community has to say and what their needs are. I learned how to be a servant leader. " - Jalilah Lockhart